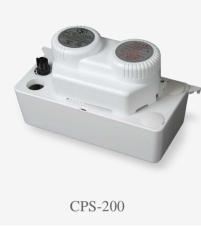

## **Namsun Automatic Condensate Pump**

Namsun Automatic Condensate Pumps are designed to provide the most efficient and reliable solution to remove condensate from Air-Conditioning systems. High Impact ABS construction combined with outstanding features makes Model CPS series pumps extremely serviceable in the most demanding of applications.

Fully Automatic Operation

| å        | High Impact and Flame Retardant ABS Construction |
|----------|--------------------------------------------------|
|          | Trouble-free Float Operated Switch               |
| 4        | Stronger Motors                                  |
|          | Simple Discharge with Threads                    |
| ήļή      | Built-in Full-Flow Check Valve                   |
| <b>(</b> | Multiple Drain Holes                             |
|          | Stainless Steel Shaft                            |
|          | Thermal Overload Protection                      |
| U        | Safety Provision by Safety Switch                |
|          |                                                  |