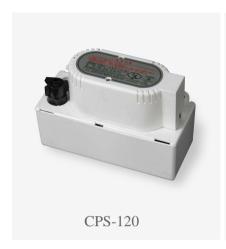

## **Namsun Automatic Condensate Pump**

Namsun Automatic Condensate Pumps are designed to provide the most efficient and reliable solution to remove condensate from Air-Conditioning systems. High Impact ABS construction combined with outstanding features makes Model CPS series pumps extremely serviceable in the most demanding of applications.

Fully Automatic Operation

| å        | High Impact and Flame Retardant ABS Construction |
|----------|--------------------------------------------------|
|          | Trouble-free Float Operated Switch               |
| 4        | Stronger Motors                                  |
|          | Simple Discharge with Threads                    |
| ήļή      | Built-in Full-Flow Check Valve                   |
| <b>(</b> | Multiple Drain Holes                             |
|          | Stainless Steel Shaft                            |
|          | Thermal Overload Protection                      |
| U        | Safety Provision by Safety Switch                |
|          |                                                  |