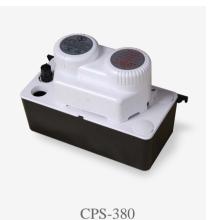

## **Namsun Automatic Condensate Pump**

Namsun Automatic Condensate Pumps are designed to provide the most efficient and reliable solution to remove condensate from Air-Conditioning systems. High Impact ABS construction combined with outstanding features makes Model CPS series pumps extremely serviceable in the most demanding of applications.

Fully Automatic Operation

| å        | High Impact and Flame Retardant ABS Construction |
|----------|--------------------------------------------------|
|          | Trouble-free Float Operated Switch               |
| 4        | Stronger Motors                                  |
|          | Simple Discharge with Threads                    |
| ήļή      | Built-in Full-Flow Check Valve                   |
| <b>(</b> | Multiple Drain Holes                             |
|          | Stainless Steel Shaft                            |
|          | Thermal Overload Protection                      |
| U        | Safety Provision by Safety Switch                |
|          |                                                  |