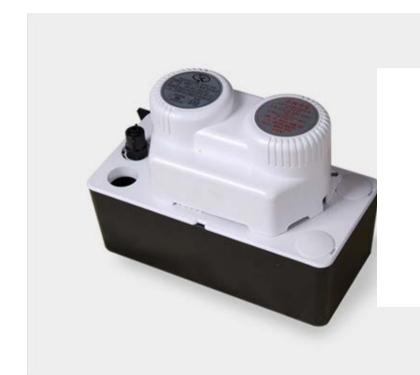

## **Namsun Automatic Condensate Pump**

Namsun Automatic Condensate Pumps are designed to provide the most efficient and reliable solution to remove condensate from Air-Conditioning systems. High Impact ABS construction combined with outstanding features makes Model CPS series pumps extremely serviceable in the most demanding of applications.

Fully Automatic Operation

| å        | High Impact and Flame Retardant ABS Construction |
|----------|--------------------------------------------------|
|          | Trouble-free Float Operated Switch               |
| 4        | Stronger Motors                                  |
|          | Simple Discharge with Threads                    |
| ήļή      | Built-in Full-Flow Check Valve                   |
| <b>(</b> | Multiple Drain Holes                             |
|          | Stainless Steel Shaft                            |
|          | Thermal Overload Protection                      |
| U        | Safety Provision by Safety Switch                |
|          |                                                  |